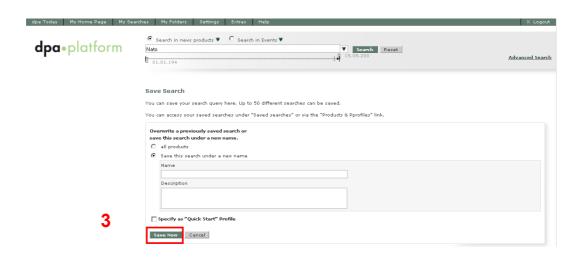

## Saved search – how does the Platform help with frequent search queries?

You can store search queries which you carry out regularly. Just enter the criteria into the search slot of the *Advanced Search: All News Items* page and press *Save Now* (1). You can store several search queries which can then be accessed via the menu bar unter *My Searches* (2). In order to call up a previous search query go to the Home Page and tick the box marked *Specify as Quick Start Profile* (3).