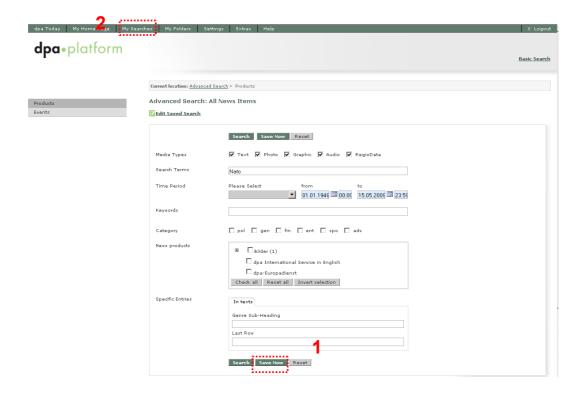

## Saved search – how does the Platform help with frequent search queries?

You can store search queries which you carry out regularly. Just enter the criteria into the search slot of the *Advanced Search: All News Items* page and press *Save Now* (1). You can store several search queries which can then be accessed via the menu bar unter *My Searches* (2). In order to call up a previous search query go to the Home Page and tick the box marked *Specify as Quick Start Profile* (3).